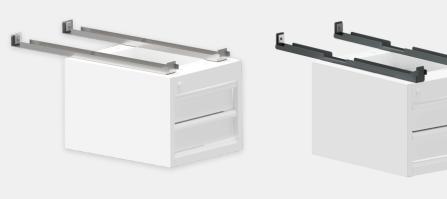

# **WORKBENCH LD 300 (600 mm)**

Mounted with suspension brackets. Use suspension brackets: 4-475-0

# **WORKBENCH LD 300 (800 mm)**

Mounted with suspension brackets. Use suspension brackets: 4-476-0

# **WORKBENCH W300 (800 mm)**

Mounted with suspension brackets. Use suspension brackets: 9-21013-21-136