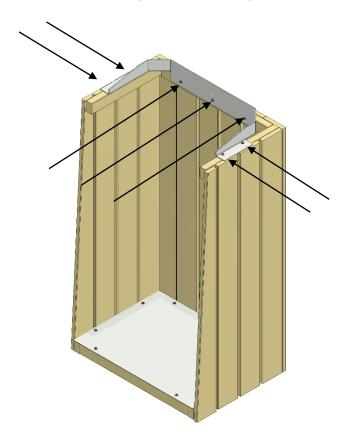

3. Mount the bag lock bracket to the rear panel with screws provided.

4 Get the lid assembly and attach to the back side of the rear panel with screws provided.

5 Hook the front panel on to the brackets fitted on the right and left side panels.