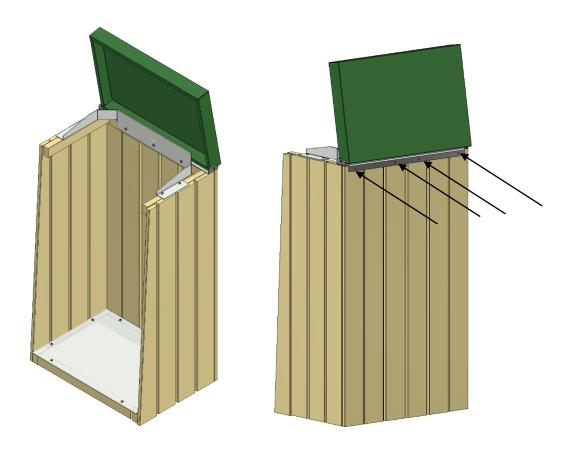

3. Mount the bag lock bracket to the rear panel with screws provided.

4 Get the lid assembly and attach to the back side of the rear panel with screws provided.

5 Hook the front panel on to the brackets fitted on the right and left side panels.