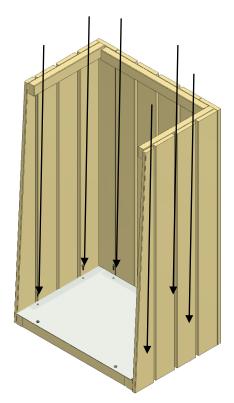

NOTE: The sloped board of the side panels should be facing forwards.

2. Mount the bottom plate on top of the lower joist of the rear, left and right-side panels. The joist fitted to the bottom plate should be facing forwards. Secure the bottom plate with 6 of the screws included.